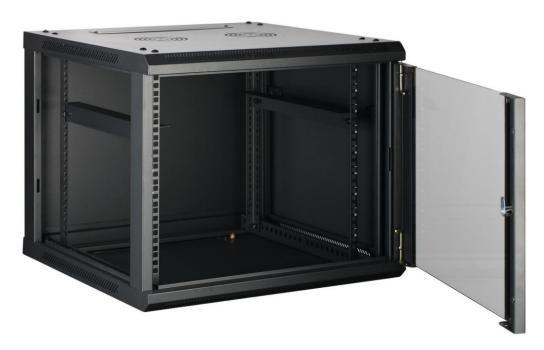

# DS-XS6606/09/12-S/B Wall Mounted Cabinet

• The enclosures conform to 19-inch mounting standards, are compatible with ETSI standard equipment installations, and are designed for rack-mounted equipment in cabling, telecom, IT, industrial, and home.

### Specification

|                | Model                              | DS-XS6606-S/B           | DS-XS6609-S/B | DS-XS6612-S/B |
|----------------|------------------------------------|-------------------------|---------------|---------------|
| Specifications | Installation Method                | Wall-mounted            |               |               |
|                | Internal Space                     | 6U                      | 9U            | 12U           |
|                | Static Load Capacity               | 60KG                    |               |               |
|                | Dimensions (W*D*H) mm              | 600*600*370mm           | 600*600*500mm | 600*600*635mm |
|                | Net Weight                         | 19.5KG                  | 23KG          | 26KG          |
| Parameters     | Opening Percentage<br>(Front Door) | 78%                     |               |               |
|                | Opening Percentage<br>(Rear Door)  | 0                       |               |               |
|                | Front Door                         | 4mm Glass door,1mm SPCC |               |               |
|                | Front and Rear Frame               | 1.2mm SPCC              |               |               |
|                | Side Panel                         | 1.0mm SPCC              |               |               |
|                | Beam                               | 1.2mm SPCC              |               |               |
|                | Top Cover                          | 1.0mm SPCC              |               |               |
|                | Bottom panel                       | 1.0mm SPCC              |               |               |
|                | Vertical rail                      | 1.5mm SPCC              |               |               |
|                | Rear panel                         | 1.0mm SPCC              |               |               |
|                | Mounting bracket                   | 1.2mm SPCC              |               |               |
| Others         | Shelf                              | Optional                |               |               |
|                | FAN                                | Optional                |               |               |
|                | PDU                                | Optional                |               |               |