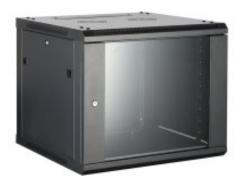

# DS-XS6606/09/12-S/B Wall Mounted Cabinet

• The enclosures conform to 19-inch mounting standards, are compatible with ETSI standard equipment installations, and are designed for rack-mounted equipment in cabling, telecom, IT, industrial, and home.

### Specification

|                | Model                              | DS-XS6606-S/B           | DS-XS6609-S/B | DS-XS6612-S/B |
|----------------|------------------------------------|-------------------------|---------------|---------------|
| Specifications | Installation Method                | Wall-mounted            |               |               |
|                | Internal Space                     | 6U                      | 9U            | 12U           |
|                | Static Load Capacity               | 60KG                    |               |               |
|                | Dimensions (W*D*H) mm              | 600*600*370mm           | 600*600*500mm | 600*600*635mm |
|                | Net Weight                         | 19.5KG                  | 23KG          | 26KG          |
| Parameters     | Opening Percentage<br>(Front Door) | 78%                     |               |               |
|                | Opening Percentage<br>(Rear Door)  | 0                       |               |               |
|                | Front Door                         | 4mm Glass door,1mm SPCC |               |               |
|                | Front and Rear Frame               | 1.2mm SPCC              |               |               |
|                | Side Panel                         | 1.0mm SPCC              |               |               |
|                | Beam                               | 1.2mm SPCC              |               |               |
|                | Top Cover                          | 1.0mm SPCC              |               |               |
|                | Bottom panel                       | 1.0mm SPCC              |               |               |
|                | Vertical rail                      | 1.5mm SPCC              |               |               |
|                | Rear panel                         | 1.0mm SPCC              |               |               |
|                | Mounting bracket                   | 1.2mm SPCC              |               |               |
| Others         | Shelf                              | Optional                |               |               |
|                | FAN                                | Optional                |               |               |
|                | PDU                                | Optional                |               |               |