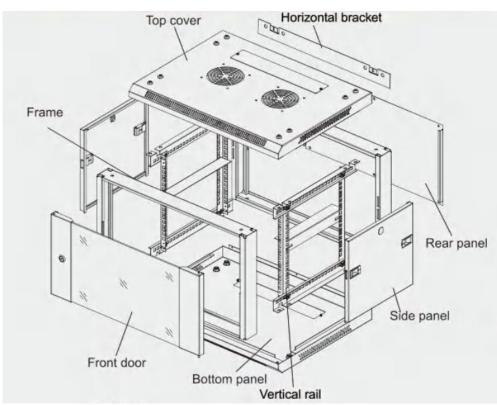

### Specification

|                | Model                              | DS-XS6606-S/B           | DS-XS6609-S/B | DS-XS6612-S/B |
|----------------|------------------------------------|-------------------------|---------------|---------------|
| Specifications | Installation Method                | Wall-mounted            |               |               |
|                | Internal Space                     | 6U                      | 9U            | 12U           |
|                | Static Load Capacity               | 60KG                    |               |               |
|                | Dimensions (W*D*H) mm              | 600*600*370mm           | 600*600*500mm | 600*600*635mm |
|                | Net Weight                         | 19.5KG                  | 23KG          | 26KG          |
| Parameters     | Opening Percentage<br>(Front Door) | 78%                     |               |               |
|                | Opening Percentage<br>(Rear Door)  | 0                       |               |               |
|                | Front Door                         | 4mm Glass door,1mm SPCC |               |               |
|                | Front and Rear Frame               | 1.2mm SPCC              |               |               |
|                | Side Panel                         | 1.0mm SPCC              |               |               |
|                | Beam                               | 1.2mm SPCC              |               |               |
|                | Top Cover                          | 1.0mm SPCC              |               |               |
|                | Bottom panel                       | 1.0mm SPCC              |               |               |
|                | Vertical rail                      | 1.5mm SPCC              |               |               |
|                | Rear panel                         | 1.0mm SPCC              |               |               |
|                | Mounting bracket                   | 1.2mm SPCC              |               |               |
| Others         | Shelf                              | Optional                |               |               |
|                | FAN                                | Optional                |               |               |
|                | PDU                                | Optional                |               |               |