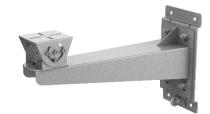

### Wall Mount

## Feature

- 316L Stainless steel with anti-corrosion surface spray treatment
- Waterproof design