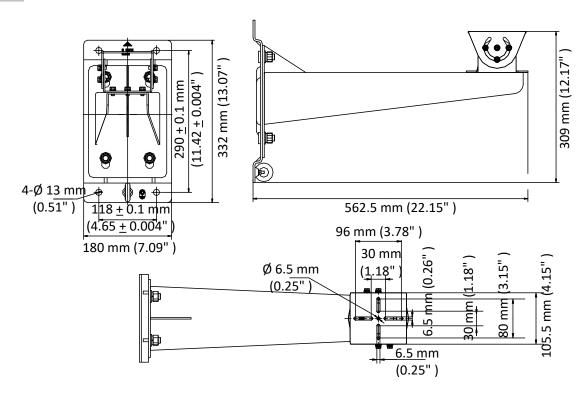

## Dimension

#### Parameter

| Model      | DS-1707ZJ-Y-AC(OS)                                    |
|------------|-------------------------------------------------------|
| Parameters | Wall Mount for Explosion-Proof Bullet Camera          |
| Appearance | Silver moon grey                                      |
| Material   | Stainless steel 316L                                  |
| Dimension  | 562.5 mm × 180 mm × 309 mm (22.15" × 7.09" × 12.17" ) |
| Weight     | 7.02 kg (15.48 lb.)                                   |