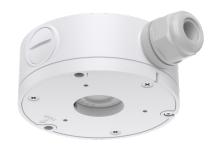

# **HA35JCBHBA**

35 series Bullet junction box

The 35 Series HA35JCBHBA Bullet junction box is compatible with the following Honeywell camera:

- HC35WB3R3
- HC35WB3R2
- HC35WB5R3
- HC35WB5R2
- HC35WB8R3
- HC35WB8R2

## **Specifications**

| PARAMETER  |                                               |
|------------|-----------------------------------------------|
| Material   | ADC12                                         |
| Color      | RAL 9003 (Signal White)                       |
| Dimensions | 122.3 mmר122.3 mm×46.0 mm (4.82"ר4.82"×1.81") |
| Weight     | 0.36 kg (0.79 lb)                             |