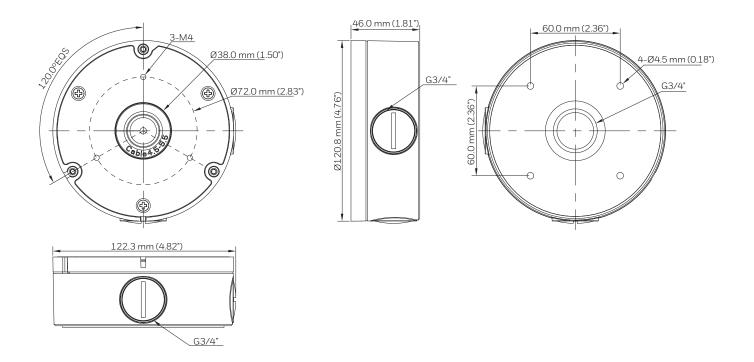

### **Dimensions**

buildings.honeywell.com/security +44 (0)1163 500714 (United Kingdom only) Document 3011-9075-001-Rev A-10/2022

© 2022 Honeywell International Inc. All rights reserved. No part of this publication may be reproduced by any means without written permission from Honeywell Video Systems. The information in this publication is believed to be accurate in all respects. However, Honeywell Video Systems cannot assume responsibility for any consequences resulting from the use thereof. The information contained herein is subject to change without notice. Revisions or new editions to this publication may be issued to incorporate such changes.

## **Specifications**

| PARAMETER  |                                               |
|------------|-----------------------------------------------|
| Material   | ADC12                                         |
| Color      | RAL 9003 (Signal White)                       |
| Dimensions | 122.3 mmר122.3 mm×46.0 mm (4.82"ר4.82"×1.81") |
| Weight     | 0.36 kg (0.79 lb)                             |