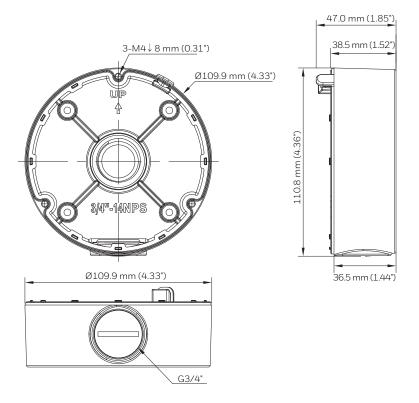

## **Specifications**

| PARAMETER  |                                               |
|------------|-----------------------------------------------|
| Material   | ADC12                                         |
| Color      | RAL 9003 (Signal White)                       |
| Dimensions | 110.8 mmר109.9 mm×47.0 mm (4.36"ר4.33"×1.85") |
| Weight     | 0.19 kg (0.42 lb)                             |

### **Dimensions**

buildings.honeywell.com/security +44 (0)1163 500714 (United Kingdom only) Document 3011-9071-001-Rev A-10/2022

© 2022 Honeywell International Inc. All rights reserved. No part of this publication may be reproduced by any means without written permission from Honeywell Video Systems. The information in this publication is believed to be accurate in all respects. However, Honeywell Video Systems cannot assume responsibility for any consequences resulting from the use thereof. The information contained herein is subject to change without notice. Revisions or new editions to this publication may be issued to incorporate such changes.