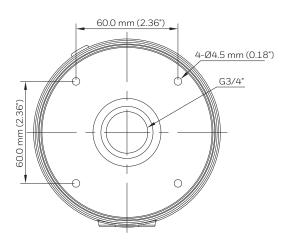

## **Specifications**

| PARAMETER  |                                               |
|------------|-----------------------------------------------|
| Material   | ADC12                                         |
| Color      | RAL 9003 (Signal White)                       |
| Dimensions | 110.8 mmר109.9 mm×47.0 mm (4.36"ר4.33"×1.85") |
| Weight     | 0.19 kg (0.42 lb)                             |

### **Dimensions**

buildings.honeywell.com/security +44 (0)1163 500714 (United Kingdom only) Document 3011-9071-001-Rev A-10/2022

© 2022 Honeywell International Inc. All rights reserved. No part of this publication may be reproduced by any means without written permission from Honeywell Video Systems. The information in this publication is believed to be accurate in all respects. However, Honeywell Video Systems cannot assume responsibility for any consequences resulting from the use thereof. The information contained herein is subject to change without notice. Revisions or new editions to this publication may be issued to incorporate such changes.