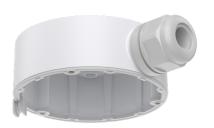

# **HA35JCBHDF**

35 series Fixed Dome junction box

The 35 Series HA35JCBHDF fixed dome junction box is compatible with the following Honeywell camera:

- HC35W43R3
- HC35W45R3
- HC35W48R3

The following accessories are provided along with the package: